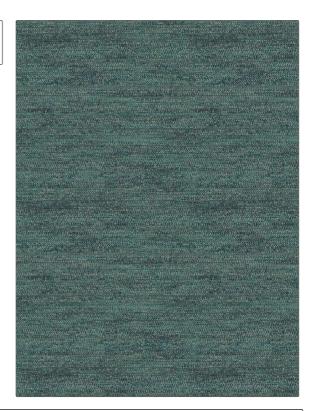

## FABRICUT Fabric Product Details

PATTERN Anna Maria COLOR 01

BRAND

APPLICATION

**Fabricut** 

**Fabric** 

USES

CATEGORIES

Upholstery

Bella - Dura, Outdoor, Easy To Clean, Wovens

COLORS

DESIGN TYPES

Aqua / Teal

Solid, Texture Plain

RAILROADED

Not Railroaded