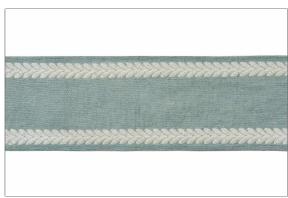

## FABRICUT Trimming Product Details

PATTERN Amelie
COLOR 18

BRAND APPLICATION

Fabricut Trimming

USES CATEGORIES

Bedding, Window, Accessories, Furniture

COLORS DESIGN TYPES

**Embroidery** 

| WIDTH              | VERTICAL REPEAT   | HORIZONTAL REPEAT | CONTENT                  |
|--------------------|-------------------|-------------------|--------------------------|
| 4.25 in (10.80 cm) | 0.50 in (1.27 cm) | 0.00 in (0.00 cm) | 80% Linen, 20% Polyester |
| PRODUCT NUMBER     | COUNTRY           | _                 |                          |
| 7465802            | India             |                   |                          |

ADDITIONAL PRODUCT NOTES

Blue, Aqua / Teal

Exclusive Pattern, Border / Braid / Tape, Natural Linens Have, Characteristic Imperfections., They Are Not Guaranteed, For Color Matching, Color, Fastness Or Durability., Cuttings From Current Stock, Is Recommended., Width: 4.25 In