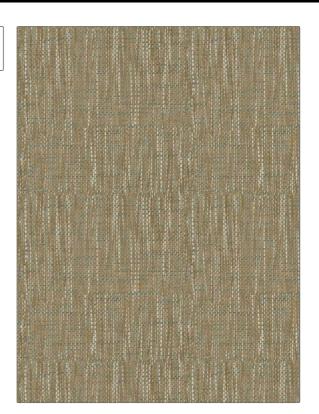

## FABRICUT Fabric Product Details

PATTERN Manchester COLOR Sand

BRAND APPLICATION

Fabricut Fabric

USES CATEGORIES

Upholstery Easy To Clean, Fibreguard, Wovens, Solids / Small

Scale Patterns

BOOK COLORS

Manchester Linen

DESIGN TYPES SCALE

Texture Plain Small

RAILROADED

Not Railroaded

| WIDTH                      | FINISH      | VERTICAL REPEAT                            | HORIZONTAL REPEAT                                |
|----------------------------|-------------|--------------------------------------------|--------------------------------------------------|
| 55.00 in (139.70 cm)       | Fibreguard  | 0.00 in (0.00 cm)                          | 0.00 in (0.00 cm)                                |
| CONTENT                    | BACKING     | FIRE CODES                                 | DOUBLE RUBS                                      |
| 54% Acrylic, 46% Polyester |             | UFAC Class I / NFPA 260,<br>Passes MVS 302 | Exceeds 72,000 Double<br>Rubs (Wyzenbeek Method) |
| PRODUCT NUMBER             | DATE BOOKED | COUNTRY                                    | CLEANING CODES                                   |
| 7476102                    | 11/2022     | Turkey                                     | WW                                               |