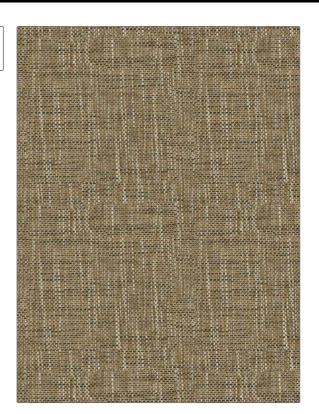

## FABRICUT Fabric Product Details

PATTERN Manchester COLOR Partridge

BRAND

Fabricut Fabric

USES CATEGORIES

Upholstery Easy To Clean, Fibreguard, Wovens, Solids / Small

Scale Patterns

APPLICATION

BOOK COLORS

Manchester Taupe / Tan

DESIGN TYPES SCALE

Texture Plain Small

RAILROADED

Not Railroaded

| WIDTH                      | FINISH      | VERTICAL REPEAT                            | HORIZONTAL REPEAT                                |
|----------------------------|-------------|--------------------------------------------|--------------------------------------------------|
| 55.00 in (139.70 cm)       | Fibreguard  | 0.00 in (0.00 cm)                          | 0.00 in (0.00 cm)                                |
| CONTENT                    | BACKING     | FIRE CODES                                 | DOUBLE RUBS                                      |
| 54% Acrylic, 46% Polyester |             | UFAC Class I / NFPA 260,<br>Passes MVS 302 | Exceeds 72,000 Double<br>Rubs (Wyzenbeek Method) |
| PRODUCT NUMBER             | DATE BOOKED | COUNTRY                                    | CLEANING CODES                                   |
| 7476111                    | 11/2022     | Turkey                                     | ww                                               |