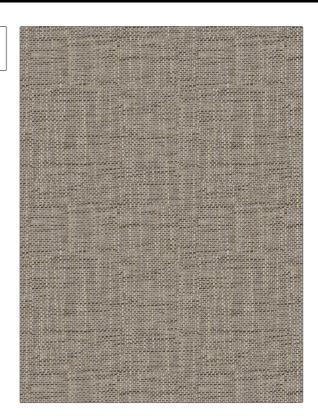

## FABRICUT Fabric Product Details

PATTERN Manchester COLOR Stucco

BRAND APPLICATION

Fabricut Fabric

USES CATEGORIES

Upholstery Easy To Clean, Fibreguard,

Wovens, Solids / Small Scale Patterns

BOOK COLORS

Manchester Brown, Taupe / Tan

DESIGN TYPES SCALE

Texture Plain Small

RAILROADED

Not Railroaded

| WIDTH                      | FINISH      | VERTICAL REPEAT                            | HORIZONTAL REPEAT                                |
|----------------------------|-------------|--------------------------------------------|--------------------------------------------------|
| 55.00 in (139.70 cm)       | Fibreguard  | 0.00 in (0.00 cm)                          | 0.00 in (0.00 cm)                                |
| CONTENT                    | BACKING     | FIRE CODES                                 | DOUBLE RUBS                                      |
| 54% Acrylic, 46% Polyester |             | UFAC Class I / NFPA 260,<br>Passes MVS 302 | Exceeds 72,000 Double<br>Rubs (Wyzenbeek Method) |
| PRODUCT NUMBER             | DATE BOOKED | COUNTRY                                    | CLEANING CODES                                   |
| 7476125                    | 11/2022     | Turkey                                     | ww                                               |
|                            |             |                                            |                                                  |