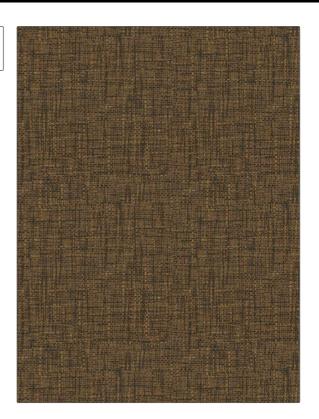

## FABRICUT Fabric Product Details

PATTERN Manchester COLOR Toffee

BRAND APPLICATION

Fabricut Fabric

USES CATEGORIES

Upholstery Easy To Clean, Fibreguard,

Wovens, Solids / Small Scale Patterns

BOOK COLORS

Manchester Brown

DESIGN TYPES SCALE

Texture Plain Small

RAILROADED

Not Railroaded

| WIDTH                      | FINISH      | VERTICAL REPEAT                            | HORIZONTAL REPEAT                                |
|----------------------------|-------------|--------------------------------------------|--------------------------------------------------|
| 55.00 in (139.70 cm)       | Fibreguard  | 0.00 in (0.00 cm)                          | 0.00 in (0.00 cm)                                |
| CONTENT                    | BACKING     | FIRE CODES                                 | DOUBLE RUBS                                      |
| 54% Acrylic, 46% Polyester |             | UFAC Class I / NFPA 260,<br>Passes MVS 302 | Exceeds 72,000 Double<br>Rubs (Wyzenbeek Method) |
| PRODUCT NUMBER             | DATE BOOKED | COUNTRY                                    | CLEANING CODES                                   |
| 7476132                    | 11/2022     | Turkey                                     | ww                                               |
|                            |             |                                            |                                                  |