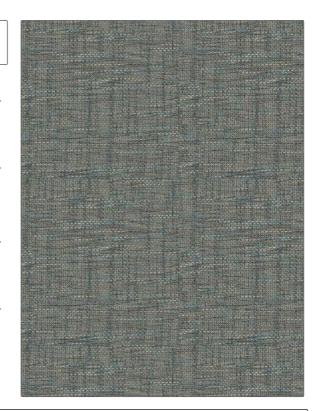

## FABRICUT Fabric Product Details

PATTERN Manchester COLOR 06

BRAND APPLICATION

Fabricut Fabric

USES CATEGORIES

Upholstery Easy To Clean, Fibreguard,

Wovens, Solids / Small Scale Patterns

COLORS DESIGN TYPES

Grey, Blue Texture Plain

SCALE RAILROADED

Small Not Railroaded

| WIDTH                      | FINISH     | VERTICAL REPEAT                            | HORIZONTAL REPEAT                                |
|----------------------------|------------|--------------------------------------------|--------------------------------------------------|
| 55.00 in (139.70 cm)       | Fibreguard | 0.00 in (0.00 cm)                          | 0.00 in (0.00 cm)                                |
| CONTENT                    | BACKING    | FIRE CODES                                 | DOUBLE RUBS                                      |
| 54% Acrylic, 46% Polyester |            | UFAC Class I / NFPA 260,<br>Passes MVS 302 | Exceeds 72,000 Double<br>Rubs (Wyzenbeek Method) |
| PRODUCT NUMBER             | COUNTRY    | CLEANING CODES                             |                                                  |
| 7476206                    | Turkey     | ww                                         |                                                  |
|                            |            |                                            |                                                  |