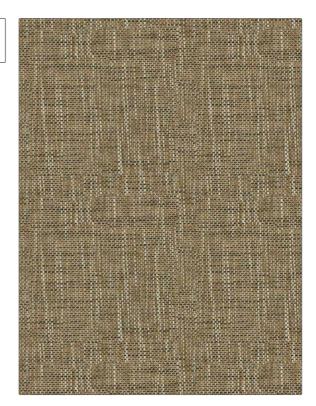

## FABRICUT Fabric Product Details

PATTERN Manchester COLOR 11

BRAND

Fabricut Fabric

USES CATEGORIES

APPLICATION

Upholstery Easy To Clean, Fibreguard, Wovens, Solids / Small Scale Patterns

COLORS DESIGN TYPES

Taupe / Tan Texture Plain

SCALE RAILROADED

Small Not Railroaded

| WIDTH                      | FINISH     | VERTICAL REPEAT                            | HORIZONTAL REPEAT                                |
|----------------------------|------------|--------------------------------------------|--------------------------------------------------|
| 55.00 in (139.70 cm)       | Fibreguard | 0.00 in (0.00 cm)                          | 0.00 in (0.00 cm)                                |
| CONTENT                    | BACKING    | FIRE CODES                                 | DOUBLE RUBS                                      |
| 54% Acrylic, 46% Polyester |            | UFAC Class I / NFPA 260,<br>Passes MVS 302 | Exceeds 72,000 Double<br>Rubs (Wyzenbeek Method) |
| PRODUCT NUMBER             | COUNTRY    | CLEANING CODES                             |                                                  |
| 7476211                    | Turkey     | ww                                         |                                                  |
| 7-7,0211                   | Turkey     | ****                                       |                                                  |