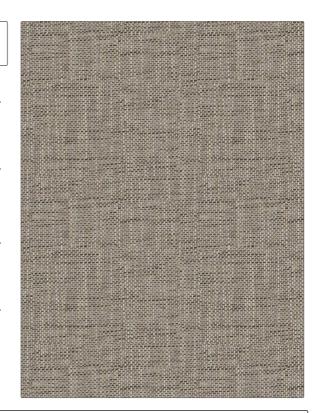

## FABRICUT Fabric Product Details

PATTERN Manchester COLOR 25

BRAND APPLICATION

Fabricut Fabric

USES CATEGORIES

Upholstery Easy To Clean, Fibreguard,

Wovens, Solids / Small Scale Patterns

COLORS DESIGN TYPES

Brown, Taupe / Tan Texture Plain

SCALE RAILROADED

Small Not Railroaded

| WIDTH                      | FINISH     | VERTICAL REPEAT                            | HORIZONTAL REPEAT                                |
|----------------------------|------------|--------------------------------------------|--------------------------------------------------|
| 55.00 in (139.70 cm)       | Fibreguard | 0.00 in (0.00 cm)                          | 0.00 in (0.00 cm)                                |
| CONTENT                    | BACKING    | FIRE CODES                                 | DOUBLE RUBS                                      |
| 54% Acrylic, 46% Polyester |            | UFAC Class I / NFPA 260,<br>Passes MVS 302 | Exceeds 72,000 Double<br>Rubs (Wyzenbeek Method) |
| PRODUCT NUMBER             | COUNTRY    | CLEANING CODES                             |                                                  |
| 7476225                    | Turkey     | ww                                         |                                                  |
|                            |            |                                            |                                                  |