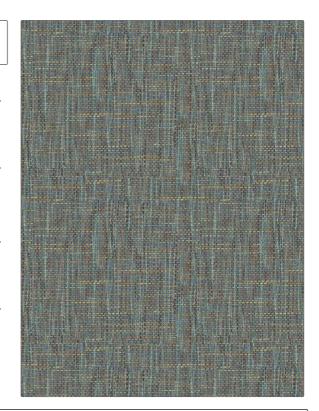

## FABRICUT Fabric Product Details

PATTERN Manchester COLOR 39

BRAND APPLICATION

Fabricut Fabric

USES CATEGORIES

Upholstery Easy To Clean, Fibreguard,

Wovens, Solids / Small Scale Patterns

COLORS DESIGN TYPES

Aqua / Teal Texture Plain

SCALE RAILROADED

Small Not Railroaded

| WIDTH                      | FINISH     | VERTICAL REPEAT                            | HORIZONTAL REPEAT                                |
|----------------------------|------------|--------------------------------------------|--------------------------------------------------|
| 55.00 in (139.70 cm)       | Fibreguard | 0.00 in (0.00 cm)                          | 0.00 in (0.00 cm)                                |
| CONTENT                    | BACKING    | FIRE CODES                                 | DOUBLE RUBS                                      |
| 54% Acrylic, 46% Polyester |            | UFAC Class I / NFPA 260,<br>Passes MVS 302 | Exceeds 72,000 Double<br>Rubs (Wyzenbeek Method) |
| PRODUCT NUMBER             | COUNTRY    | CLEANING CODES                             |                                                  |
| 7476239                    | Turkey     | ww                                         |                                                  |
|                            |            |                                            |                                                  |