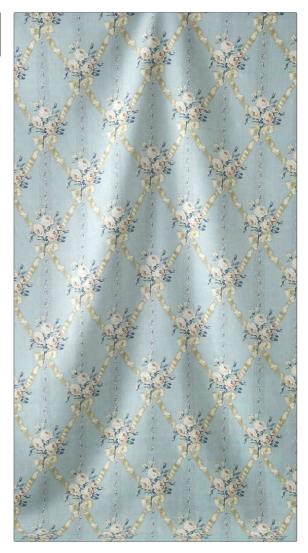

## FABRICUT Fabric Product Details

| PATTERN<br>COLOR | Caroline Line<br>Pigeon | n             |
|------------------|-------------------------|---------------|
| BRAND            |                         | APPLICATION   |
| Jean Monro       |                         | Fabric        |
| USES             |                         | CATEGORIES    |
| Bedding, Drapery |                         | Prints, Linen |
| воок             |                         | COLORS        |
| Jean Monro 2022  |                         | Blue, Beige   |
| DESIGN TYPE      | ES                      | SCALE         |
| Floral           |                         | Large         |
|                  |                         |               |

RAILROADED

Not Railroaded

| WIDTH                | VERTICAL REPEAT     | HORIZONTAL REPEAT   | CONTENT     |
|----------------------|---------------------|---------------------|-------------|
| 53.00 in (134.62 cm) | 15.50 in (39.37 cm) | 10.50 in (26.67 cm) | 100% Linen  |
| BACKING              | DOUBLE RUBS         | PRODUCT NUMBER      | DATE BOOKED |
|                      | Rubs                | /4/3000             | 01/2022     |
| COUNTRY              |                     |                     |             |
| United Kingdom       |                     |                     |             |