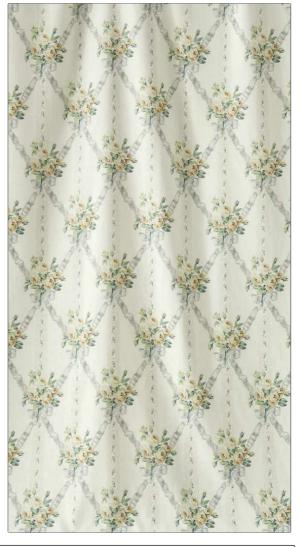

## FABRICUT Fabric Product Details

PATTERN Caroline Linen COLOR 01

BRAND APPLICATION

Jean Monro Fabric

USES CATEGORIES

Bedding, Drapery Prints, Linen

COLORS DESIGN TYPES

Floral

Not Railroaded

Grey, Gold, Off White / Ivory

Large

ыу

SCALE RAILROADED

| WIDTH                | VERTICAL REPEAT               | HORIZONTAL REPEAT   | CONTENT        |
|----------------------|-------------------------------|---------------------|----------------|
| 53.00 in (134.62 cm) | 15.50 in (39.37 cm)           | 10.50 in (26.67 cm) | 100% Linen     |
| BACKING              | DOUBLE RUBS                   | PRODUCT NUMBER      | COUNTRY        |
|                      | Exceeds 18,000 Double<br>Rubs | 7495501             | United Kingdom |