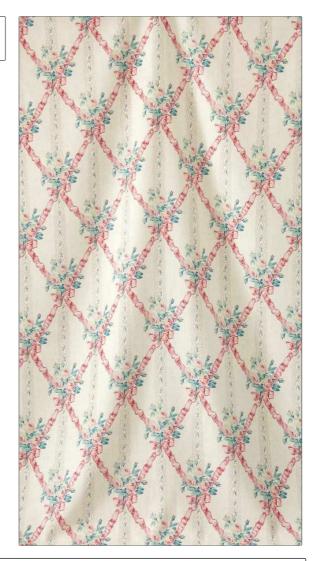

## FABRICUT Fabric Product Details

PATTERN Caroline Linen COLOR 02

BRAND APPLICATION

Jean Monro Fabric

USES CATEGORIES

Bedding, Drapery Prints, Linen

COLORS DESIGN TYPES

Blue, Pink Floral

SCALE RAILROADED

Large Not Railroaded

| WIDTH                | VERTICAL REPEAT               | HORIZONTAL REPEAT   | CONTENT        |
|----------------------|-------------------------------|---------------------|----------------|
| 53.00 in (134.62 cm) | 15.50 in (39.37 cm)           | 10.50 in (26.67 cm) | 100% Linen     |
| BACKING              | DOUBLE RUBS                   | PRODUCT NUMBER      | COUNTRY        |
|                      | Exceeds 18,000 Double<br>Rubs | 7495502             | United Kingdom |