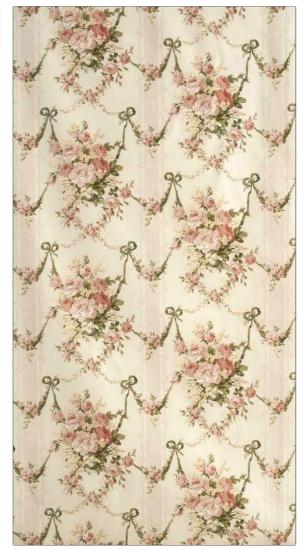

## FABRICUT Fabric Product Details

| PATTERN<br>COLOR      | lona<br>Apricot / Gree | en                   |  |
|-----------------------|------------------------|----------------------|--|
| BRAND                 |                        | APPLICATION          |  |
| Jean Monro            |                        | Fabric               |  |
| USES                  |                        | CATEGORIES           |  |
| Bedding, Drapery      |                        | Prints               |  |
| воок                  |                        | COLORS               |  |
| Jean Monro 2022       |                        | Green, Coral / Peach |  |
| DESIGN TYPE           | :S                     | SCALE                |  |
| Floral, Print Pattern |                        | Large                |  |