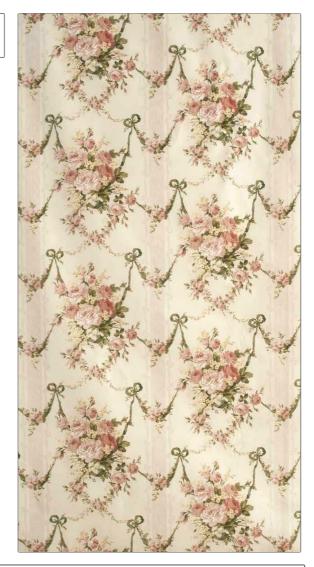

## FABRICUT Fabric Product Details

PATTERN lona COLOR 01

BRAND APPLICATION

Jean Monro Fabric

USES CATEGORIES

Bedding, Drapery Prints

COLORS DESIGN TYPES

Green, Coral / Peach Floral, Print Pattern

SCALE RAILROADED

Large Not Railroaded

| WIDTH                | VERTICAL REPEAT               | HORIZONTAL REPEAT   | CONTENT     |
|----------------------|-------------------------------|---------------------|-------------|
| 51.00 in (129.54 cm) | 0.00 in (0.00 cm)             | 14.10 in (35.81 cm) | 100% Cotton |
| BACKING              | DOUBLE RUBS                   | PRODUCT NUMBER      | COUNTRY     |
|                      | Exceeds 12,000 Double<br>Rubs | 7497901             | Thailand    |