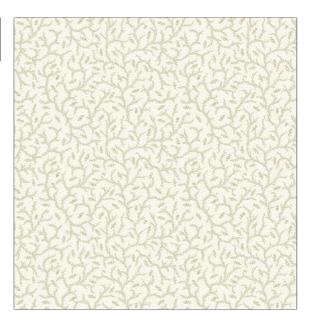

## FABRICUT Wallcovering Product Details

| PATTERN<br>COLOR                         | Clementine<br>Blossom |                               |  |
|------------------------------------------|-----------------------|-------------------------------|--|
| BRAND                                    |                       | APPLICATION                   |  |
| Jean Monro                               |                       | Wallcovering                  |  |
| CATEGORIES                               |                       | воок                          |  |
| ASTM-E84, Wallpaper, En<br>15102, Prints |                       | Jean Monro Wallcovering II    |  |
| COLORS                                   |                       | DESIGN TYPES                  |  |
| Pink                                     |                       | Floral, Leaves, Print Pattern |  |
| SCALE                                    |                       |                               |  |