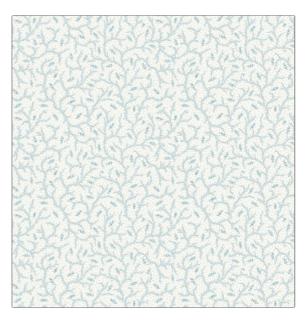

## FABRICUT<sup>®</sup> Wallcovering Product Details

| PATTERN Clementine COLOR Sea Salt        |                               |  |
|------------------------------------------|-------------------------------|--|
| BRAND                                    | APPLICATION                   |  |
| Jean Monro                               | Wallcovering                  |  |
| CATEGORIES                               | воок                          |  |
| ASTM-E84, Wallpaper, En<br>15102, Prints | Jean Monro Wallcovering II    |  |
| COLORS                                   | DESIGN TYPES                  |  |
| White                                    | Floral, Leaves, Print Pattern |  |
| SCALE                                    |                               |  |