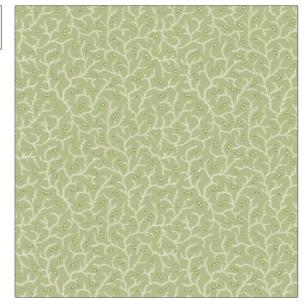

## FABRICUT Wallcovering Product Details

| PATTERN Clementine COLOR 04              |              |
|------------------------------------------|--------------|
| BRAND                                    | APPLICATION  |
| Jean Monro                               | Wallcovering |
|                                          |              |
| CATEGORIES                               | COLORS       |
| ASTM-E84, Wallpaper, En<br>15102, Prints | Green        |

ADDITIONAL PRODUCT NOTES

DESIGN TYPES

Floral, Leaves, Print Pattern

Pretrimmed, Lead & Formaldehyde Free, Latex Free, Wet Removable, Paste The Wall, Fsc Certified, Passes EN15102, Nonwoven Paper, Spongeable