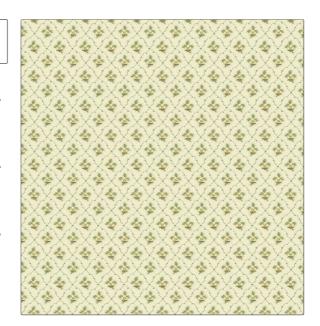

## FABRICUT<sup>®</sup> Wallcovering Product Details

PATTERN Clover
COLOR Honeydew

BRAND APPLICATION

Jean Monro Wallcovering

CATEGORIES BOOK

ASTM-E84, Wallpaper, En Jean Monro Wallcovering II 15102, Prints

COLORS DESIGN TYPES

Light Green Print Pattern

SCALE

Medium

| VERTICAL REPEAT                    | HORIZONTAL REPEAT                                      | CONTENT                                                                   |
|------------------------------------|--------------------------------------------------------|---------------------------------------------------------------------------|
| 2.80 in (7.11 cm)                  | 2.50 in (6.35 cm)                                      | 100% Paper                                                                |
| FIRE CODES                         | PRODUCT NUMBER                                         | DATE BOOKED                                                               |
| Passes ASTM-E84, Passes<br>EN15102 | 7503801                                                | 01/2022                                                                   |
| _                                  |                                                        |                                                                           |
|                                    |                                                        |                                                                           |
|                                    | 2.80 in (7.11 cm)  FIRE CODES  Passes ASTM-E84, Passes | 2.80 in (7.11 cm)  2.50 in (6.35 cm)  FIRE CODES  PRODUCT NUMBER  7503801 |