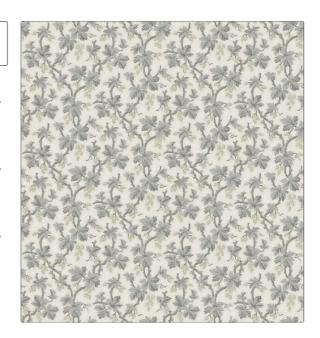

## $FABRICUT^{\circ}$ Wallcovering Product Details

| PATTERN | Gooseberry |
|---------|------------|
| COLOR   | Dove       |
|         |            |

BRAND APPLICATION

Jean Monro Wallcovering

CATEGORIES BOOK

ASTM-E84, Wallpaper, En Jean Monro Wallcovering II 15102, Prints

COLORS DESIGN TYPES

Grey Leaves, Print Pattern

SCALE

Medium

| WIDTH               | VERTICAL REPEAT                    | HORIZONTAL REPEAT  | CONTENT     |
|---------------------|------------------------------------|--------------------|-------------|
| 27.50 in (69.85 cm) | 9.80 in (24.89 cm)                 | 6.90 in (17.53 cm) | 100% Paper  |
| BACKING             | FIRE CODES                         | PRODUCT NUMBER     | DATE BOOKED |
| Pretrimmed          | Passes ASTM-E84, Passes<br>EN15102 | 7507102            | 01/2022     |
| COUNTRY             | _                                  |                    |             |
| United Kingdom      |                                    |                    |             |
|                     |                                    |                    |             |