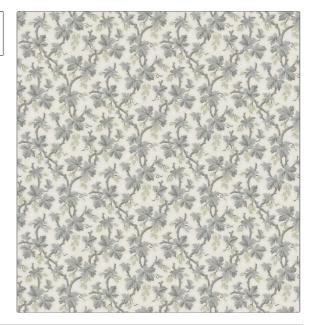

## FABRICUT<sup>®</sup> Wallcovering Product Details

| PATTERN<br>COLOR        | Gooseberry<br>02 |                           |  |
|-------------------------|------------------|---------------------------|--|
| BRAND  Jean Monro       |                  | APPLICATION  Wallcovering |  |
| CATEGORIES              |                  | COLORS                    |  |
| ASTM-E84, Wallpaper, En |                  | Grev                      |  |

SCALE

ASTM-E84, Wallpaper, En 15102, Prints

DESIGN TYPES

Leaves, Print Pattern Medium

| WIDTH               | VERTICAL REPEAT                    | HORIZONTAL REPEAT  | CONTENT        |
|---------------------|------------------------------------|--------------------|----------------|
| 27.50 in (69.85 cm) | 9.80 in (24.89 cm)                 | 6.90 in (17.53 cm) | 100% Paper     |
| BACKING             | FIRE CODES                         | PRODUCT NUMBER     | COUNTRY        |
| Pretrimmed          | Passes ASTM-E84, Passes<br>EN15102 | 7509002            | United Kingdom |