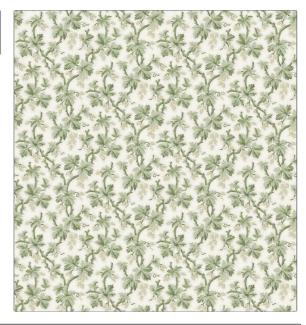

## FABRICUT Wallcovering Product Details

| PATTERN Gooseberry COLOR 03              |              |  |
|------------------------------------------|--------------|--|
| BRAND                                    | APPLICATION  |  |
| Jean Monro  CATEGORIES                   | Wallcovering |  |
| ASTM-E84, Wallpaper, En<br>15102, Prints | Green        |  |
| DESIGN TYPES                             | SCALE        |  |

ADDITIONAL PRODUCT NOTES

Leaves, Print Pattern

Pretrimmed, Lead & Formaldehyde Free, Latex Free, Wet Removable, Paste The Wall, Fsc Certified, Passes EN15102, Nonwoven Paper, Spongeable