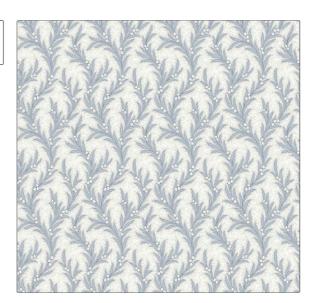

## FABRICUT® Wallcovering Product Details

| PATTERN | May Bell |  |
|---------|----------|--|
| COLOR   | Shutter  |  |

BRAND APPLICATION

Jean Monro Wallcovering

CATEGORIES BOOK

ASTM-E84, Wallpaper, En Jean Monro Wallcovering II 15102, Prints

COLORS DESIGN TYPES

Grey Floral, Leaves, Print Pattern

SCALE

Medium

| WIDTH               | VERTICAL REPEAT                    | HORIZONTAL REPEAT  | CONTENT     |
|---------------------|------------------------------------|--------------------|-------------|
| 27.50 in (69.85 cm) | 8.80 in (22.35 cm)                 | 6.90 in (17.53 cm) | 100% Paper  |
| BACKING             | FIRE CODES                         | PRODUCT NUMBER     | DATE BOOKED |
| Pretrimmed          | Passes ASTM-E84, Passes<br>EN15102 | 7509203            | 01/2022     |
| COUNTRY             | _                                  |                    |             |
| United Kingdom      | _                                  |                    |             |