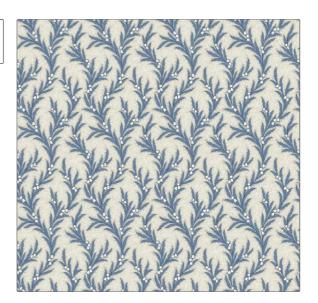

## FABRICUT® Wallcovering Product Details

PATTERN May Bell COLOR Blue Jay

Jean Monro Wallcovering

CATEGORIES BOOK

ASTM-E84, Wallpaper, En Jean Monro Wallcovering II 15102, Prints

COLORS DESIGN TYPES

Blue Floral, Leaves, Print Pattern