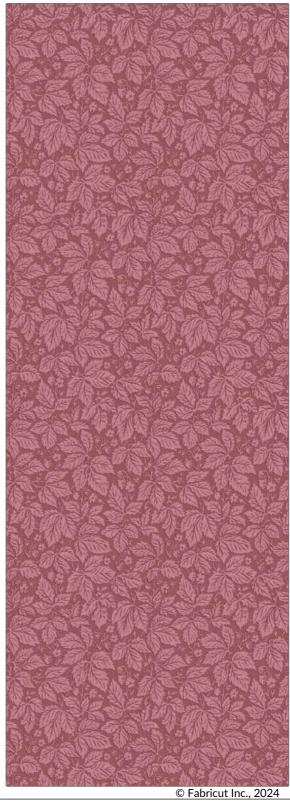

## FABRICUT® Wallcovering Product Details

PATTERN Strawberry Wood COLOR Jam

BRAND

APPLICATION

Jean Monro

Wallcovering

CATEGORIES

воок

ASTM-E84, Wallpaper, En 15102, Prints Jean Monro Wallcovering II

COLORS

DESIGN TYPES

Lavender / Purple

Leaves, Print Pattern

SCALE

Medium

fabricut.com | (800) 999-8200 © Fabricut Inc., 2024