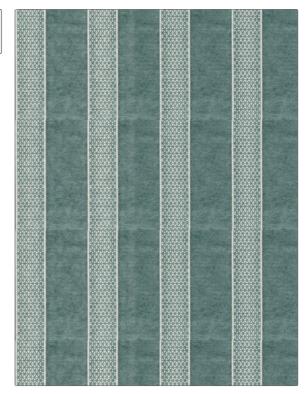

## FABRICUT Fabric Product Details

PATTERN **Trove Stripe** Teal COLOR BRAND APPLICATION **Fabricut** Fabric USES CATEGORIES Upholstery Wovens, Chenille DESIGN TYPES COLORS Aqua / Teal Stripes

SCALE RAILROADED