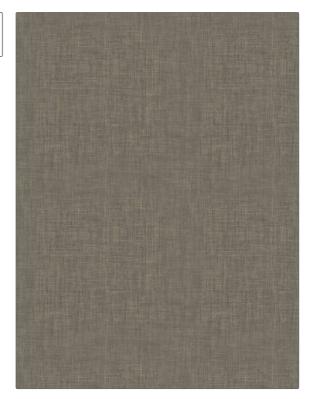

## FABRICUT Fabric Product Details

PATTERN Stealth Blackout COLOR Mushroom

BRAND APPLICATION

Fabricut Fabric

CATEGORIES COLORS

NFPA 701 FR, Blackout

Drapery

DESIGN TYPES RAILROADED

Texture Plain Not Railroaded

Grey

| WIDTH                | VERTICAL REPEAT                    | HORIZONTAL REPEAT | CONTENT                    |
|----------------------|------------------------------------|-------------------|----------------------------|
| 55.00 in (139.70 cm) | 0.00 in (0.00 cm)                  | 0.00 in (0.00 cm) | 61% Acrylic, 39% Polyester |
| BACKING              | FIRE CODES                         | PRODUCT NUMBER    | COUNTRY                    |
|                      | Passes NFPA 701, Passes<br>MVS 302 | 7537407           | China                      |
| CLEANING CODES       | _                                  |                   |                            |
| S                    |                                    |                   |                            |