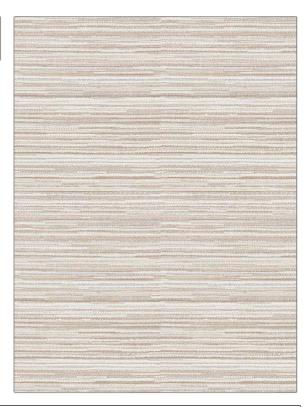

## FABRICUT Fabric Product Details

PATTERN Flash COLOR 02

BRAND

APPLICATION

**Fabricut** 

Fabric

USES

CATEGORIES

Upholstery

Wovens, Solids / Small Scale Patterns, Chenille

COLORS

DESIGN TYPES

Linen

Small Scale Woven, Texture Plain

RAILROADED

Not Railroaded

| WIDTH                                     | FINISH                        | VERTICAL REPEAT         | HORIZONTAL REPEAT                                |
|-------------------------------------------|-------------------------------|-------------------------|--------------------------------------------------|
| 54.00 in (137.16 cm)                      | Soil & Stain Repellent Finish | 14.20 in (36.07 cm)     | 0.00 in (0.00 cm)                                |
| CONTENT                                   | BACKING                       | FIRE CODES              | DOUBLE RUBS                                      |
| 59% Polyester, 35% Acrylic,<br>6% Viscose |                               | UFAC Class I / NFPA 260 | Exceeds 30,000 Double<br>Rubs (Wyzenbeek Method) |
| PRODUCT NUMBER                            | COUNTRY                       | CLEANING CODES          |                                                  |
| 7538502                                   | Turkey                        | WS                      |                                                  |
|                                           |                               |                         |                                                  |