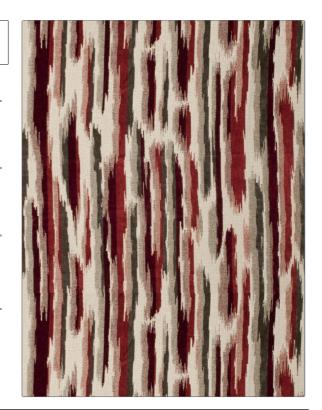

## FABRICUT Fabric Product Details

PATTERN Parquet Stripe
COLOR Redwood

BRAND APPLICATION

Fabricut Fabric

USES CATEGORIES

Upholstery Wovens, Chenille

COLORS DESIGN TYPES

Red, Burgundy Jacquard Pattern,

Contemporary / Modern, Abstract

SCALE RAILROADED

Large Railroaded

| WIDTH                                                     | FINISH                        | VERTICAL REPEAT         | HORIZONTAL REPEAT                                |
|-----------------------------------------------------------|-------------------------------|-------------------------|--------------------------------------------------|
| 54.00 in (137.16 cm)                                      | Soil & Stain Repellent Finish | 27.00 in (68.58 cm)     | 27.00 in (68.58 cm)                              |
| CONTENT                                                   | BACKING                       | FIRE CODES              | DOUBLE RUBS                                      |
| 37% Polyester, 32%<br>Viscose, 18% Cotton, 13%<br>Acrylic |                               | UFAC Class I / NFPA 260 | Exceeds 30,000 Double<br>Rubs (Wyzenbeek Method) |
| PRODUCT NUMBER                                            | COUNTRY                       | CLEANING CODES          |                                                  |
| 7539301                                                   | Turkey                        | S                       |                                                  |
|                                                           |                               |                         |                                                  |