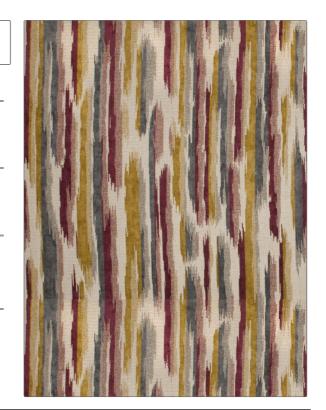

## FABRICUT Fabric Product Details

PATTERN Parquet Stripe
COLOR Curry

BRAND APPLICATION

Fabricut Fabric

USES CATEGORIES

Upholstery Wovens, Chenille

COLORS DESIGN TYPES

Gold, Burgundy, Multi- Jacquard Pattern,

Contemporary / Modern,
Abstract

RAILROADED

Abstra

Color

SCALE

Large Railroaded

| WIDTH                                                     | FINISH                        | VERTICAL REPEAT         | HORIZONTAL REPEAT                                |
|-----------------------------------------------------------|-------------------------------|-------------------------|--------------------------------------------------|
| 54.00 in (137.16 cm)                                      | Soil & Stain Repellent Finish | 27.00 in (68.58 cm)     | 27.00 in (68.58 cm)                              |
| CONTENT                                                   | BACKING                       | FIRE CODES              | DOUBLE RUBS                                      |
| 37% Polyester, 32%<br>Viscose, 18% Cotton, 13%<br>Acrylic |                               | UFAC Class I / NFPA 260 | Exceeds 30,000 Double<br>Rubs (Wyzenbeek Method) |
| PRODUCT NUMBER                                            | COUNTRY                       | CLEANING CODES          |                                                  |
| 7539303                                                   | Turkey                        | S                       |                                                  |