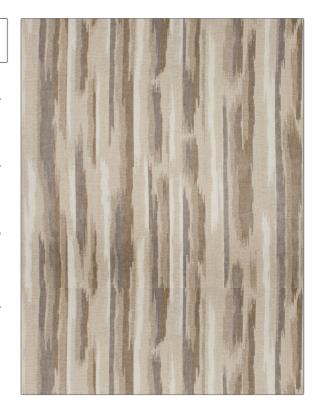

## FABRICUT Fabric Product Details

PATTERN Parquet Stripe COLOR Birch

BRAND APPLICATION

Fabricut Fabric

USES CATEGORIES

Upholstery Wovens, Chenille

COLORS DESIGN TYPES

Grey, Linen Jacquard Pattern,

Contemporary / Modern, Abstract

Abstrac

Railroaded

SCALE RAILROADED

Large

| FINISH                        | VERTICAL REPEAT                                 | HORIZONTAL REPEAT                                                                                                         |
|-------------------------------|-------------------------------------------------|---------------------------------------------------------------------------------------------------------------------------|
| Soil & Stain Repellent Finish | 27.00 in (68.58 cm)                             | 27.00 in (68.58 cm)                                                                                                       |
| BACKING                       | FIRE CODES                                      | DOUBLE RUBS                                                                                                               |
|                               | UFAC Class I / NFPA 260                         | Exceeds 30,000 Double<br>Rubs (Wyzenbeek Method)                                                                          |
| COUNTRY                       | CLEANING CODES                                  |                                                                                                                           |
| Turkey                        | S                                               |                                                                                                                           |
|                               | Soil & Stain Repellent Finish  BACKING  COUNTRY | Soil & Stain Repellent Finish  27.00 in (68.58 cm)  BACKING  FIRE CODES  UFAC Class I / NFPA 260  COUNTRY  CLEANING CODES |