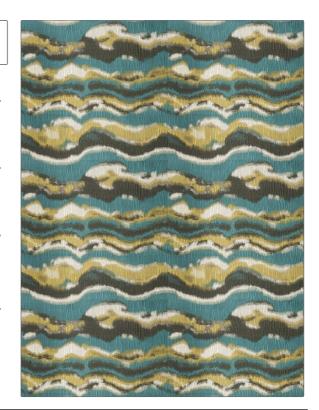

## FABRICUT Fabric Product Details

PATTERN Lunar Phase COLOR Parrot

BRAND APPLICATION

Fabricut Fabric

USES CATEGORIES

Upholstery Wovens

COLORS DESIGN TYPES

Green, Aqua / Teal Jacquard Pattern,

Contemporary / Modern,

Abstract

SCALE RAILROADED

Large Not Railroaded

| WIDTH                   | FINISH                        | VERTICAL REPEAT         | HORIZONTAL REPEAT                                |
|-------------------------|-------------------------------|-------------------------|--------------------------------------------------|
| 57.00 in (144.78 cm)    | Soil & Stain Repellent Finish | 14.25 in (36.20 cm)     | 14.25 in (36.20 cm)                              |
| CONTENT                 | BACKING                       | FIRE CODES              | DOUBLE RUBS                                      |
| 92% Polyester, 8% Nylon |                               | UFAC Class I / NFPA 260 | Exceeds 30,000 Double<br>Rubs (Wyzenbeek Method) |
| PRODUCT NUMBER          | COUNTRY                       | CLEANING CODES          |                                                  |
| 7540401                 | China                         | S                       |                                                  |