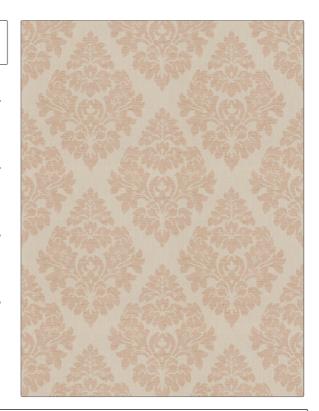

## FABRICUT Fabric Product Details

PATTERN Renew COLOR 03

BRAND APPLICATION

Fabricut Fabric

USES CATEGORIES

Upholstery Wovens

COLORS DESIGN TYPES

Coral / Peach Jacquard Pattern, Damask

SCALE RAILROADED

Large Not Railroaded

| WIDTH                     | FINISH                        | VERTICAL REPEAT         | HORIZONTAL REPEAT                                |
|---------------------------|-------------------------------|-------------------------|--------------------------------------------------|
| 54.00 in (137.16 cm)      | Soil & Stain Repellent Finish | 15.25 in (38.74 cm)     | 13.50 in (34.29 cm)                              |
| CONTENT                   | BACKING                       | FIRE CODES              | DOUBLE RUBS                                      |
| 57% Polyester, 43% Cotton |                               | UFAC Class I / NFPA 260 | Exceeds 30,000 Double<br>Rubs (Wyzenbeek Method) |
| PRODUCT NUMBER            | COUNTRY                       | CLEANING CODES          |                                                  |
| 7540703                   | India                         | S                       |                                                  |
|                           |                               |                         |                                                  |