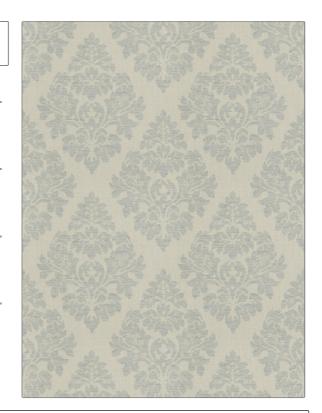

## FABRICUT Fabric Product Details

PATTERN Renew COLOR 06

BRAND APPLICATION

Fabricut Fabric

USES CATEGORIES

Upholstery Wovens

COLORS DESIGN TYPES

Light Blue Jacquard Pattern, Damask

SCALE RAILROADED

Large Not Railroaded

| WIDTH                     | FINISH                        | VERTICAL REPEAT         | HORIZONTAL REPEAT                                |
|---------------------------|-------------------------------|-------------------------|--------------------------------------------------|
| 54.00 in (137.16 cm)      | Soil & Stain Repellent Finish | 15.25 in (38.74 cm)     | 13.50 in (34.29 cm)                              |
| CONTENT                   | BACKING                       | FIRE CODES              | DOUBLE RUBS                                      |
| 57% Polyester, 43% Cotton |                               | UFAC Class I / NFPA 260 | Exceeds 30,000 Double<br>Rubs (Wyzenbeek Method) |
| PRODUCT NUMBER            | COUNTRY                       | CLEANING CODES          |                                                  |
| 7540706                   | India                         | S                       |                                                  |
|                           |                               |                         |                                                  |