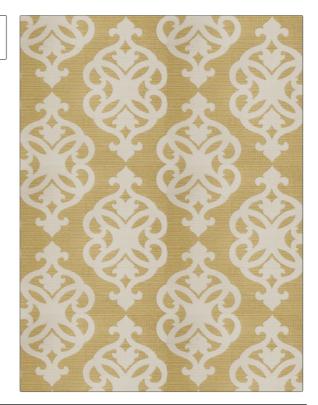

## FABRICUT Fabric Product Details

PATTERN Portrait
COLOR 103

BRAND APPLICATION

Fabricut Fabric

USES CATEGORIES

Upholstery Wovens, Chenille

COLORS DESIGN TYPES

Gold Jacquard Pattern, Scrollwork, Damask