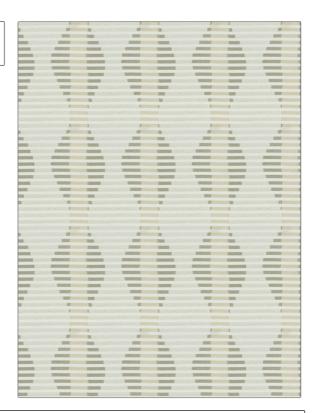

## FABRICUT® Fabric Product Details

| PATTERN  | Brio Ogee |                                |  |
|----------|-----------|--------------------------------|--|
| COLOR    | Pewter    |                                |  |
|          |           |                                |  |
| BRAND    |           | APPLICATION                    |  |
| Fabricut |           | Fabric                         |  |
| USES     |           | CATEGORIES                     |  |
| Drapery  |           | Sheer                          |  |
| COLORS   |           | DESIGN TYPES                   |  |
| Grey     |           | Contemporary / Modern,<br>Ogee |  |
| SCALE    |           | RAILROADED                     |  |
| Medium   |           | Not Railroaded                 |  |

| WIDTH                | VERTICAL REPEAT    | HORIZONTAL REPEAT  | CONTENT                       |
|----------------------|--------------------|--------------------|-------------------------------|
| 54.00 in (137.16 cm) | 9.50 in (24.13 cm) | 6.75 in (17.14 cm) | 79% Viscose, 21%<br>Polyester |
| BACKING              | PRODUCT NUMBER     | COUNTRY            | CLEANING CODES                |
|                      | 7554501            | India              | S                             |