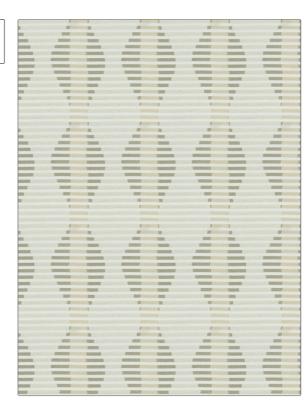

## FABRICUT® Fabric Product Details

| PATTERN  | Brio Ogee |                                |  |
|----------|-----------|--------------------------------|--|
| COLOR    | 01        |                                |  |
|          |           |                                |  |
| BRAND    |           | APPLICATION                    |  |
| Fabricut |           | Fabric                         |  |
| USES     |           | CATEGORIES                     |  |
| Drapery  |           | Sheer                          |  |
| COLORS   |           | DESIGN TYPES                   |  |
| Grey     |           | Contemporary / Modern,<br>Ogee |  |
| SCALE    |           | RAILROADED                     |  |
| Medium   |           | Not Railroaded                 |  |