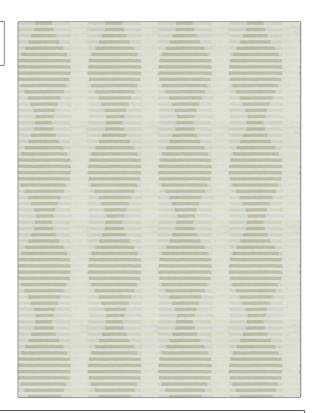

## FABRICUT<sup>®</sup> Fabric Product Details

| PATTERN  | Brio Ogee |                                |  |
|----------|-----------|--------------------------------|--|
| COLOR    | 02        |                                |  |
| BRAND    |           | APPLICATION                    |  |
| Fabricut |           | Fabric                         |  |
| USES     |           | CATEGORIES                     |  |
| Drapery  |           | Sheer                          |  |
| COLORS   |           | DESIGN TYPES                   |  |
| Grey     |           | Contemporary / Modern,<br>Ogee |  |
| SCALE    |           | RAILROADED                     |  |
| Medium   |           | Not Railroaded                 |  |

| WIDTH                | VERTICAL REPEAT    | HORIZONTAL REPEAT  | CONTENT                       |
|----------------------|--------------------|--------------------|-------------------------------|
| 54.00 in (137.16 cm) | 9.50 in (24.13 cm) | 6.75 in (17.14 cm) | 79% Viscose, 21%<br>Polyester |
| BACKING              | PRODUCT NUMBER     | COUNTRY            | CLEANING CODES                |
|                      | 7554602            | India              | S                             |