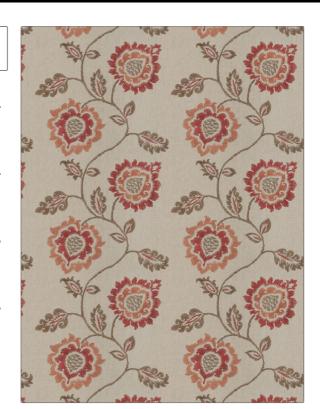

## FABRICUT Fabric Product Details

| PATTERN | Sovereign |             |  |
|---------|-----------|-------------|--|
| COLOR   | Sienna    |             |  |
|         |           |             |  |
| BRAND   |           | APPLICATION |  |

Bedding, Drapery Crewels / Embroideries

воок COLORS

French General Vol. II Cognac

Orange / Spice, Red

DESIGN TYPES

SCALE

Fabric

CATEGORIES

Embroidery, Floral

Large

RAILROADED

Not Railroaded

**Fabricut** 

USES

| WIDTH                | VERTICAL REPEAT     | HORIZONTAL REPEAT   | CONTENT                                                                     |
|----------------------|---------------------|---------------------|-----------------------------------------------------------------------------|
| 52.00 in (132.08 cm) | 11.50 in (29.21 cm) | 13.00 in (33.02 cm) | Embroidery: 100% Viscose,<br>Base: 51% Linen, 29%<br>Viscose, 20% Polyester |
| BACKING              | PRODUCT NUMBER      | DATE BOOKED         | COUNTRY                                                                     |
|                      | 7561002             | 02/2017             | China                                                                       |
| CLEANING CODES       |                     |                     |                                                                             |
| S                    | _                   |                     |                                                                             |
| S                    |                     |                     |                                                                             |