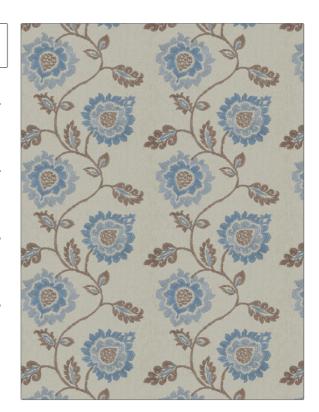

## FABRICUT Fabric Product Details

| color Bleu       |                        |  |  |
|------------------|------------------------|--|--|
| BRAND            | APPLICATION            |  |  |
| Fabricut         | Fabric                 |  |  |
| USES             | CATEGORIES             |  |  |
| Bedding, Drapery | Crewels / Embroideries |  |  |
| воок             | COLORS                 |  |  |

Blue

SCALE

Large

Franch Community

PATTERN

Sovereign

French General Vol. II Riviera

DESIGN TYPES

Embroidery, Floral

RAILROADED

Not Railroaded

| WIDTH                | VERTICAL REPEAT     | HORIZONTAL REPEAT   | CONTENT                                                                     |
|----------------------|---------------------|---------------------|-----------------------------------------------------------------------------|
| 52.00 in (132.08 cm) | 11.50 in (29.21 cm) | 13.00 in (33.02 cm) | Embroidery: 100% Viscose,<br>Base: 51% Linen, 29%<br>Viscose, 20% Polyester |
| BACKING              | PRODUCT NUMBER      | DATE BOOKED         | COUNTRY                                                                     |
|                      | 7561003             | 02/2017             | China                                                                       |
| CLEANING CODES       | _                   |                     |                                                                             |
| S                    |                     |                     |                                                                             |
| J                    |                     |                     |                                                                             |