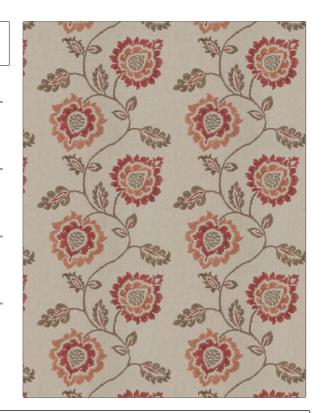

## FABRICUT Fabric Product Details

PATTERN Sovereign COLOR 102

BRAND APPLICATION

Fabricut Fabric

USES CATEGORIES

Bedding, Drapery Crewels / Embroideries

COLORS DESIGN TYPES

Orange / Spice, Red Embroidery, Floral

SCALE RAILROADED

Large Not Railroaded

| WIDTH                | VERTICAL REPEAT     | HORIZONTAL REPEAT   | CONTENT                                                                     |
|----------------------|---------------------|---------------------|-----------------------------------------------------------------------------|
| 52.00 in (132.08 cm) | 11.50 in (29.21 cm) | 13.00 in (33.02 cm) | Embroidery: 100% Viscose,<br>Base: 51% Linen, 29%<br>Viscose, 20% Polyester |
| BACKING              | PRODUCT NUMBER      | COUNTRY             | CLEANING CODES                                                              |
|                      | 7561102             | China               | S                                                                           |