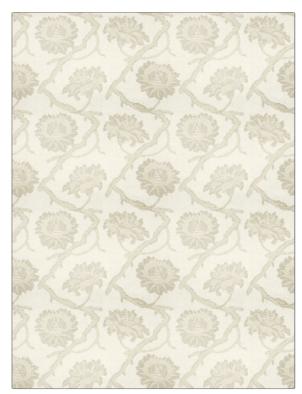

## FABRICUT Fabric Product Details

| PATTERN Laureate COLOR Ash        |               |
|-----------------------------------|---------------|
| BRAND                             | APPLICATION   |
| Fabricut                          | Fabric        |
| USES                              | CATEGORIES    |
| Bedding, Drapery,<br>Multipurpose | Prints, Linen |
| воок                              | COLORS        |
| French General Vol. II<br>Musee   | Grey, White   |
| DESIGN TYPES                      | SCALE         |
| Floral, Global / Ethnic           | Large         |
| RAILROADED                        | _             |