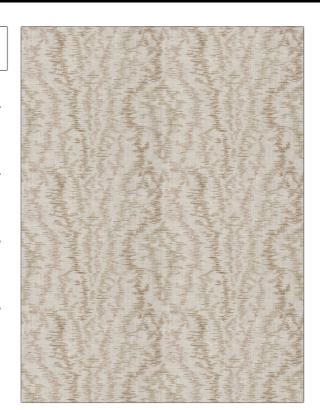

## FABRICUT Fabric Product Details

| PATTERN | Provincial Moire |
|---------|------------------|
| COLOR   | Woodland         |

BRAND

APPLICATION

**Fabricut** 

Fabric

USES

CATEGORIES

Bedding, Drapery, Multipurpose Prints, Linen

воок

COLORS

French General Vol. II Cognac Green

DESIGN TYPES

SCALE

Flamestitch, Print Pattern

Medium

RAILROADED

Not Railroaded

| VERTICAL REPEAT         | HORIZONTAL REPEAT                                                        | CONTENT                                                                                       |
|-------------------------|--------------------------------------------------------------------------|-----------------------------------------------------------------------------------------------|
| 13.25 in (33.66 cm)     | 13.50 in (34.29 cm)                                                      | 55% Linen, 45% Cotton                                                                         |
| UFAC Class I / NFPA 260 | PRODUCT NUMBER 7562104                                                   | 02/2017                                                                                       |
| CLEANING CODES  S       |                                                                          |                                                                                               |
|                         | 13.25 in (33.66 cm)  FIRE CODES  UFAC Class I / NFPA 260  CLEANING CODES | 13.25 in (33.66 cm)  13.50 in (34.29 cm)  FIRE CODES  PRODUCT NUMBER  T562104  CLEANING CODES |