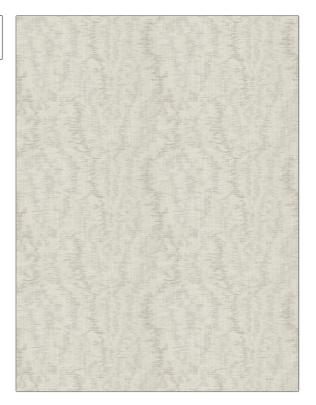

## FABRICUT Fabric Product Details

| PATTERN Provincial Moire COLOR Ash |               |  |
|------------------------------------|---------------|--|
| BRAND                              | APPLICATION   |  |
| Fabricut                           | Fabric        |  |
| USES                               | CATEGORIES    |  |
| Bedding, Drapery,<br>Multipurpose  | Prints, Linen |  |
| воок                               | COLORS        |  |
| French General Vol. II<br>Musee    | Grey          |  |
| DESIGN TYPES                       | SCALE         |  |
| Flamestitch, Print Pattern         | Medium        |  |