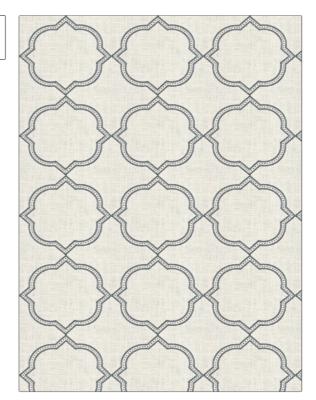

## FABRICUT Fabric Product Details

| PATTERN Orsay                           |                        |  |
|-----------------------------------------|------------------------|--|
| color Bleu                              |                        |  |
|                                         |                        |  |
| BRAND                                   | APPLICATION            |  |
| Fabricut                                | Fabric                 |  |
| USES                                    | CATEGORIES             |  |
| Bedding, Drapery                        | Crewels / Embroideries |  |
| воок                                    | COLORS                 |  |
| French General Vol. II<br>Riviera       | Blue                   |  |
| DESIGN TYPES                            | SCALE                  |  |
| Embroidery, Lattice /<br>Fretwork, Ogee | Medium                 |  |
|                                         |                        |  |

| WIDTH                | VERTICAL REPEAT    | HORIZONTAL REPEAT  | CONTENT                                                     |
|----------------------|--------------------|--------------------|-------------------------------------------------------------|
| 52.00 in (132.08 cm) | 7.75 in (19.68 cm) | 8.75 in (22.22 cm) | Embroidery: 100% Viscose,<br>Base: 55% Linen, 45%<br>Cotton |
| BACKING              | PRODUCT NUMBER     | DATE BOOKED        | COUNTRY                                                     |
|                      | 7562401            | 02/2017            | China                                                       |
| CLEANING CODES       |                    |                    |                                                             |
| S                    |                    |                    |                                                             |
|                      |                    |                    |                                                             |