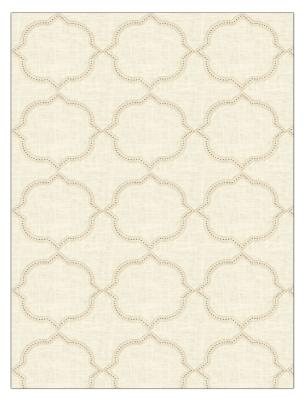

## FABRICUT Fabric Product Details

| PATTERN<br>COLOR                        | Orsay<br>Natural |                        |  |
|-----------------------------------------|------------------|------------------------|--|
| BRAND                                   |                  | APPLICATION            |  |
| Fabricut                                |                  | Fabric                 |  |
| USES                                    |                  | CATEGORIES             |  |
| Bedding, Drapery                        |                  | Crewels / Embroideries |  |
| воок                                    |                  | COLORS                 |  |
| French General Vol. II<br>Musee         |                  | Beige, Taupe / Tan     |  |
| DESIGN TYPES                            |                  | SCALE                  |  |
| Embroidery, Lattice /<br>Fretwork, Ogee |                  | Medium                 |  |
| RAILROADE                               | )                |                        |  |