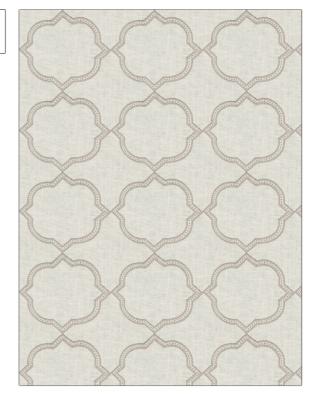

## FABRICUT Fabric Product Details

|                         | say<br>rvest                       |
|-------------------------|------------------------------------|
| BRAND                   | APPLICATION                        |
| Fabricut                | Fabric                             |
| USES  Bedding, Drape    | CATEGORIES  Crewels / Embroideries |
| воок                    | COLORS                             |
| French Genera<br>Cognac | Vol. II Gold                       |
| DESIGN TYPES            | SCALE                              |
| Embroidery, La          | ttice / Medium                     |

ADDITIONAL PRODUCT NOTES

Fretwork, Ogee

Not Railroaded

RAILROADED

Ca Tb 117-2013, Exclusive Pattern, Embroidered Textiles Are Not, Guaranteed For Precise Color, Matching And Colorfastness., Color Placement Of Embroidery, May Vary. All Measurements, Quoted For Repeats Are, Approximate.