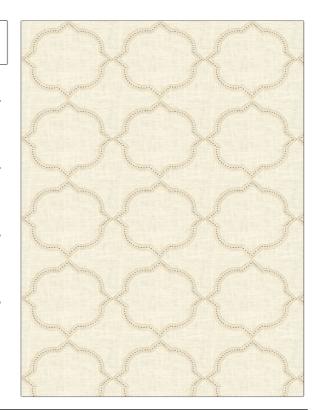

## FABRICUT Fabric Product Details

PATTERN Orsay
COLOR 102

BRAND APPLICATION

Fabricut Fabric

USES CATEGORIES

Bedding, Drapery Crewels / Embroideries

COLORS DESIGN TYPES

Beige, Taupe / Tan Embroidery, Lattice /

Fretwork, Ogee

SCALE RAILROADED

Medium Not Railroaded

| WIDTH                | VERTICAL REPEAT    | HORIZONTAL REPEAT  | CONTENT                                                     |
|----------------------|--------------------|--------------------|-------------------------------------------------------------|
| 52.00 in (132.08 cm) | 7.75 in (19.68 cm) | 8.75 in (22.22 cm) | Embroidery: 100% Viscose,<br>Base: 55% Linen, 45%<br>Cotton |
| BACKING              | PRODUCT NUMBER     | COUNTRY            | CLEANING CODES                                              |
|                      | 7562502            | China              | S                                                           |