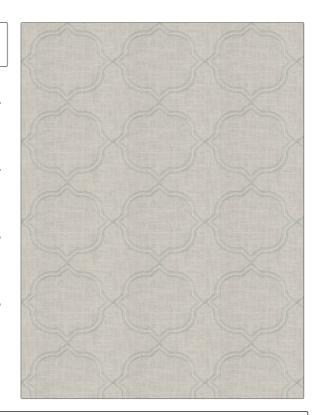

## FABRICUT Fabric Product Details

PATTERN Orsay
COLOR 104

BRAND APPLICATION

Fabricut Fabric

USES CATEGORIES

Bedding, Drapery Crewels / Embroideries

COLORS DESIGN TYPES

Light Blue Embroidery, Lattice /

Fretwork, Ogee

SCALE RAILROADED

Medium Not Railroaded

| WIDTH                | VERTICAL REPEAT    | HORIZONTAL REPEAT  | CONTENT                                                     |
|----------------------|--------------------|--------------------|-------------------------------------------------------------|
| 52.00 in (132.08 cm) | 7.75 in (19.68 cm) | 8.75 in (22.22 cm) | Embroidery: 100% Viscose,<br>Base: 55% Linen, 45%<br>Cotton |
| BACKING              | PRODUCT NUMBER     | COUNTRY            | CLEANING CODES                                              |
|                      | 7562504            | China              | S                                                           |