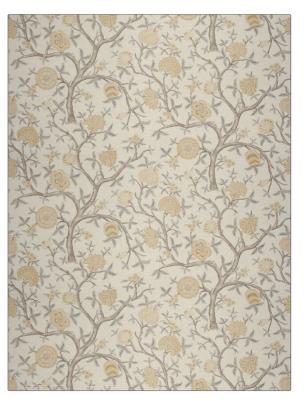

## FABRICUT<sup>®</sup>Fabric Product Details

| PATTERN Antoinette<br>COLOR 105   |                       |
|-----------------------------------|-----------------------|
| BRAND                             | APPLICATION           |
| Fabricut                          | Fabric                |
| USES                              | CATEGORIES            |
| Bedding, Drapery,<br>Multipurpose | Prints, Linen         |
| COLORS                            | DESIGN TYPES          |
| Grey, Gold                        | Floral, Print Pattern |
| SCALE                             | RAILROADED            |
| Large                             | Not Railroaded        |